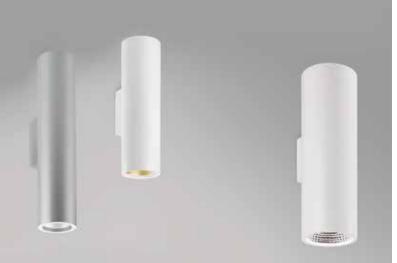

## ROCKET

Wall mounted fixtures with symmetrical light distribution to achieve task, accent or general lighting.

Neutral cylindrical body available in 4 diameters: 60mm, 80mm, 90mm and 120mm.

Extensive range of reflectors to achieve the best photometric results.

Aluminium reflectors in various finishes: facetted metalized or sandblasted anodised depending on the beam angle outcome.

Powder painted aluminium profile available in various finishes, customized RAL under request.

Built-in Tridonic driver.

Passive temperature management: heat dissipation flows through an aluminium heat sink and the fixture body itself.

Wall mounted by aluminium mounting plate with two fixing points. Cable entry through the aluminium wall mounting plate.