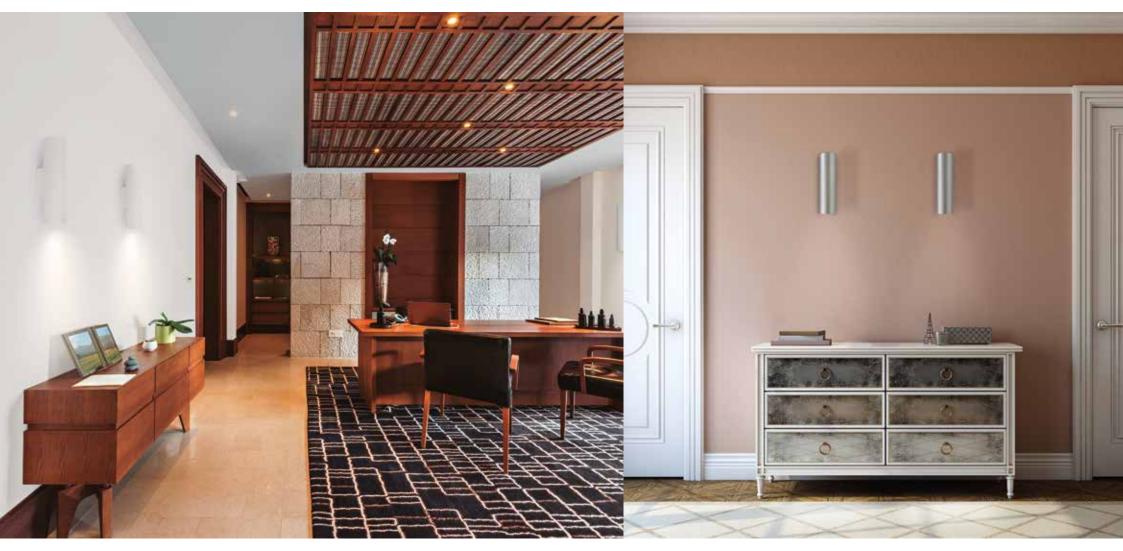

Suggested applications: residences

## ROCKET

Wall mounted fixtures with symmetrical light distribution to achieve task, accent or general lighting.

Neutral cylindrical body available in 4 diameters: 60mm, 80mm, 90mm and 120mm.

Extensive range of reflectors to achieve the best photometric results.

ROCKET can be combined with the KERI pendant line and the GOTA surface mounted fixtures to get a harmonious finish.

**Suggested applications:** apartments, shops, bars, restaurants, hotels and similar installations.