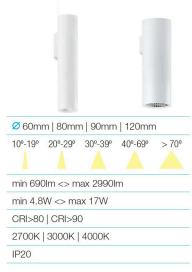

## ROCKET

Wall mounted fixtures with symmetrical light distribution to achieve task, accent or general lighting.

Neutral cylindrical body available in 4 diameters: 60mm, 80mm, 90mm and 120mm.

Extensive range of reflectors to achieve the best photometric results.

Built-in Tridonic driver.

Passive temperature management: heat dissipation flows through an aluminium heat sink and the fixture body itself.

Wall mounted by aluminium mounting plate with two fixing points. Cable entry through the aluminium wall mounting plate.