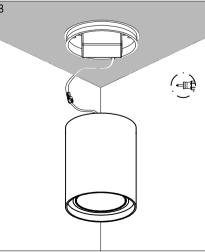

## PREPARATION:

- The mains isolator on the consumer unit/fuse board must be in "OFF" position before commencing any electrical work.
- The luminaires should be mounted on a flat, smooth surface.
- With all painted / plated products some shade and finishing variation may occur, please make sure luminaires are checked before installation.
- The manufacturer reserves the right to improve the product specification without prior notice.