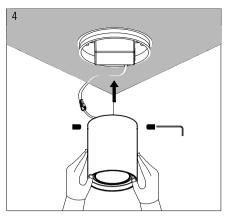

## PREPARATION:

- The mains isolator on the consumer unit/fuse board must be in "OFF" position before commencing any electrical work.
- The luminaires should be mounted on a flat, smooth surface.
- With all painted / plated products some shade and finishing variation may occur, please make sure luminaires are checked before installation.
- The manufacturer reserves the right to improve the product specification without prior notice.