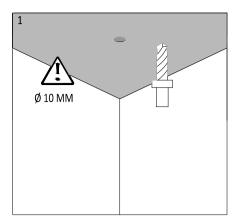

## PREPARATION:

- The mains isolator on the consumer unit/fuse board must be in "OFF" position before commencing any electrical work.
- The luminaires should be mounted on a flat, smooth surface.
- With all painted / plated products some shade and finishing variation may occur, please make sure luminaires are checked before installation.
- The manufacturer reserves the right to improve the product specification without prior notice.