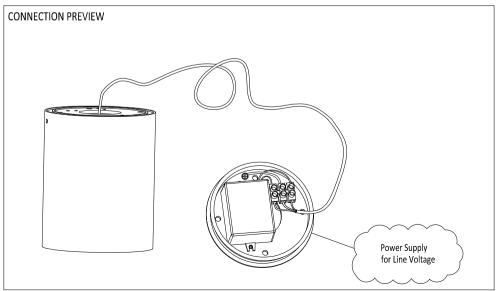

## $\mathsf{K}\mathsf{A}\mathsf{R}\mathsf{I}\mathsf{Z}\mathsf{M}\mathsf{A}\mathsf{I}\mathsf{uce}$

## **INSTALLATION MANUAL - DEA FLORA M**

## PREPARATION:

- The mains isolator on the consumer unit/fuse board must be in "OFF" position before commencing any electrical work.
- The luminaires should be mounted on a flat, smooth surface.
- With all painted / plated products some shade and finishing variation may occur, please make sure luminaires are checked before installation.
- The manufacturer reserves the right to improve the product specification without prior notice.























karizmaluce.com