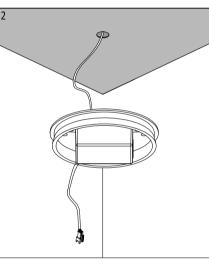

## PREPARATION:

- The mains isolator on the consumer unit/fuse board must be in "OFF" position before commencing any electrical work.
- The luminaires should be mounted on a flat, smooth surface.
- With all painted / plated products some shade and finishing variation may occur, please make sure luminaires are checked before installation.
- The manufacturer reserves the right to improve the product specification without prior notice.