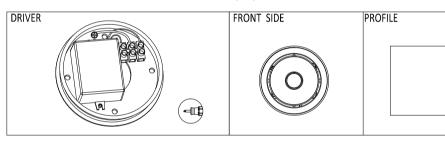

## $\mathsf{K}\mathsf{A}\mathsf{R}\mathsf{I}\mathsf{Z}\mathsf{M}\mathsf{A}\mathsf{I}\mathsf{uce}$

## **INSTALLATION MANUAL - DEA FLORA M**

## PREPARATION:

- The mains isolator on the consumer unit/fuse board must be in "OFF" position before commencing any electrical work.
- The luminaires should be mounted on a flat, smooth surface.
- With all painted / plated products some shade and finishing variation may occur, please make sure luminaires are checked before installation.
- The manufacturer reserves the right to improve the product specification without prior notice.























karizmaluce.com