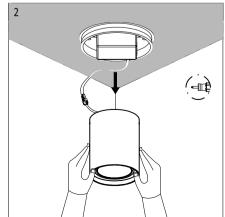

## $\mathsf{K}\mathsf{A}\mathsf{R}\mathsf{I}\mathsf{Z}\mathsf{M}\mathsf{A}\mathsf{I}\mathsf{uce}$

## **INSTALLATION MANUAL - DEA FLORA M**

## PREPARATION:

- The mains isolator on the consumer unit/fuse board must be in "OFF" position before commencing any electrical work.
- The luminaires should be mounted on a flat, smooth surface.
- With all painted / plated products some shade and finishing variation may occur, please make sure luminaires are checked before installation.
- The manufacturer reserves the right to improve the product specification without prior notice.























karizmaluce.com