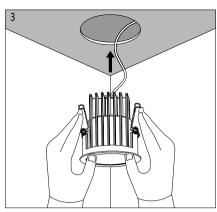

## PREPARATION:

- The mains isolator on the consumer unit/fuse board must be in "OFF" position before commencing any electrical work.
- The luminaires should be mounted on a flat, smooth surface.
- With all painted / plated products some shade and finishing variation may occur, please make sure luminaires are checked before installation.
- The manufacturer reserves the right to improve the product specification without prior notice.