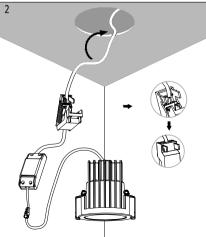

## PREPARATION:

- The mains isolator on the consumer unit/fuse board must be in "OFF" position before commencing any electrical work.
- The luminaires should be mounted on a flat, smooth surface.
- With all painted / plated products some shade and finishing variation may occur, please make sure luminaires are checked before installation.
- The manufacturer reserves the right to improve the product specification without prior notice.