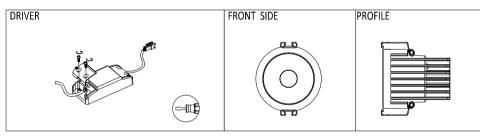

Installation must be done by a qualified electrician.

| CONE        |           |           |           |           |
|-------------|-----------|-----------|-----------|-----------|
| REF.        | Ø<br>(mm) | C<br>(mm) | H<br>(mm) | S<br>(mm) |
| Dea Amata M | 78        | 60        | 95        | Driver    |