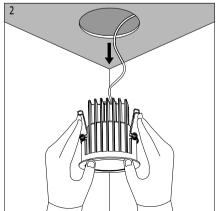

## PREPARATION:

- The mains isolator on the consumer unit/fuse board must be in "OFF" position before commencing any electrical work.
- The luminaires should be mounted on a flat, smooth surface.
- With all painted / plated products some shade and finishing variation may occur, please make sure luminaires are checked before installation.
- The manufacturer reserves the right to improve the product specification without prior notice.

Installation must be done by a qualified electrician.

| CONE        |           |           |           |           |
|-------------|-----------|-----------|-----------|-----------|
| REF.        | Ø<br>(mm) | C<br>(mm) | H<br>(mm) | S<br>(mm) |
| Dea Amata M | 78        | 60        | 95        | Driver    |