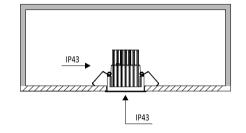

Installation must be done by a qualified electrician.

| CONE        |           |           |           |           |
|-------------|-----------|-----------|-----------|-----------|
| REF.        | Ø<br>(mm) | C<br>(mm) | H<br>(mm) | S<br>(mm) |
| Dea Amata M | 78        | 60        | 95        | Driver    |