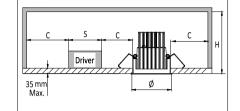

Installation must be done by a qualified electrician.

| CONE        |           |           |           |           |
|-------------|-----------|-----------|-----------|-----------|
| REF.        | Ø<br>(mm) | C<br>(mm) | H<br>(mm) | S<br>(mm) |
| Dea Amata M | 78        | 60        | 95        | Driver    |