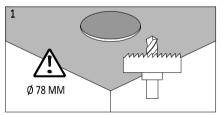

Installation must be done by a qualified electrician.

| CONE        |           |           |           |           |
|-------------|-----------|-----------|-----------|-----------|
| REF.        | Ø<br>(mm) | C<br>(mm) | H<br>(mm) | S<br>(mm) |
| Dea Amata M | 78        | 60        | 95        | Driver    |