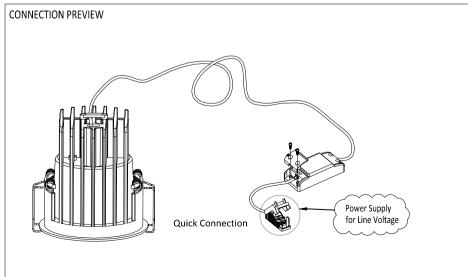

Installation must be done by a qualified electrician.

| CONE        |           |           |           |           |
|-------------|-----------|-----------|-----------|-----------|
| REF.        | Ø<br>(mm) | C<br>(mm) | H<br>(mm) | S<br>(mm) |
| Dea Amata M | 78        | 60        | 95        | Driver    |