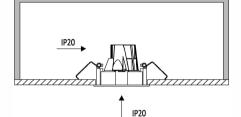

## PREPARATION:

- The mains isolator on the consumer unit/fuse board must be in "OFF" position before commencing any electrical work.
- The luminaires should be mounted on a flat, smooth surface.
- With all painted / plated products some shade and finishing variation may occur, please make sure luminaires are checked before installation.
- The manufacturer reserves the right to improve the product specification without prior notice.