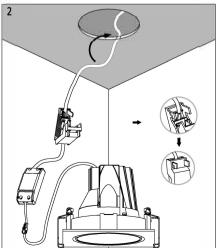

## PREPARATION:

- The mains isolator on the consumer unit/fuse board must be in "OFF" position before commencing any electrical work.
- The luminaires should be mounted on a flat, smooth surface.
- With all painted / plated products some shade and finishing variation may occur, please make sure luminaires are checked before installation.
- The manufacturer reserves the right to improve the product specification without prior notice.

Installation must be done by a qualified electrician.

karizmaluce.com