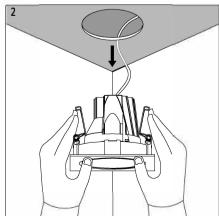

## $\mathsf{K}\mathsf{A}\mathsf{R}\mathsf{I}\mathsf{Z}\mathsf{M}\mathsf{A}\mathsf{I}\mathsf{uce}$

## INSTALLATION MANUAL - DEA CERES M

## PREPARATION:

- The mains isolator on the consumer unit/fuse board must be in "OFF" position before commencing any electrical work.
- The luminaires should be mounted on a flat, smooth surface.
- With all painted / plated products some shade and finishing variation may occur, please make sure luminaires are checked before installation.
- The manufacturer reserves the right to improve the product specification without prior notice.



Installation must be done by a qualified electrician.























karizmaluce.com