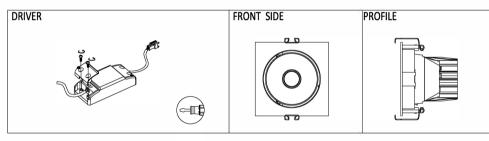

## $\mathsf{K}\mathsf{A}\mathsf{R}\mathsf{I}\mathsf{Z}\mathsf{M}\mathsf{A}\mathsf{I}\mathsf{uce}$

## INSTALLATION MANUAL - DEA CERES M

## PREPARATION:

- The mains isolator on the consumer unit/fuse board must be in "OFF" position before commencing any electrical work.
- The luminaires should be mounted on a flat, smooth surface.
- With all painted / plated products some shade and finishing variation may occur, please make sure luminaires are checked before installation.
- The manufacturer reserves the right to improve the product specification without prior notice.



Installation must be done by a qualified electrician.























karizmaluce.com