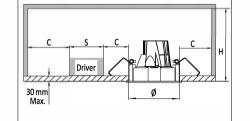

## PREPARATION:

- The mains isolator on the consumer unit/fuse board must be in "OFF" position before commencing any electrical work.
- The luminaires should be mounted on a flat, smooth surface.
- With all painted / plated products some shade and finishing variation may occur, please make sure luminaires are checked before installation.
- The manufacturer reserves the right to improve the product specification without prior notice.