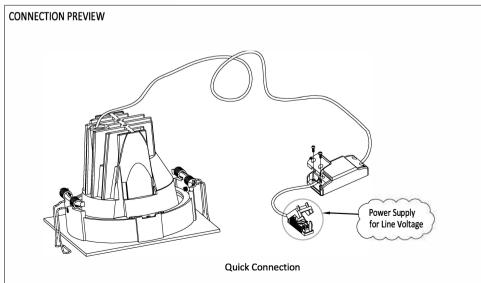

## $\mathsf{K}\mathsf{A}\mathsf{R}\mathsf{I}\mathsf{Z}\mathsf{M}\mathsf{A}\mathsf{I}\mathsf{uce}$

## INSTALLATION MANUAL - DEA CERES M

## PREPARATION:

- The mains isolator on the consumer unit/fuse board must be in "OFF" position before commencing any electrical work.
- The luminaires should be mounted on a flat, smooth surface.
- With all painted / plated products some shade and finishing variation may occur, please make sure luminaires are checked before installation.
- The manufacturer reserves the right to improve the product specification without prior notice.



Installation must be done by a qualified electrician.























karizmaluce.com