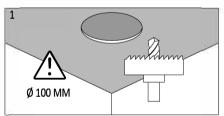

## PREPARATION:

- The mains isolator on the consumer unit/fuse board must be in "OFF" position before commencing any electrical work.
- The luminaires should be mounted on a flat, smooth surface.
- With all painted / plated products some shade and finishing variation may occur, please make sure luminaires are checked before installation.
- The manufacturer reserves the right to improve the product specification without prior notice.

Installation must be done by a qualified electrician.

karizmaluce.com