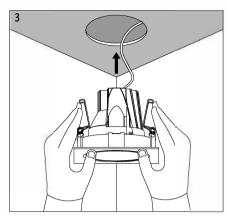

## $\mathsf{K}\mathsf{A}\mathsf{R}\mathsf{I}\mathsf{Z}\mathsf{M}\mathsf{A}\mathsf{I}\mathsf{uce}$

## INSTALLATION MANUAL - DEA CERES M

## PREPARATION:

- The mains isolator on the consumer unit/fuse board must be in "OFF" position before commencing any electrical work.
- The luminaires should be mounted on a flat, smooth surface.
- With all painted / plated products some shade and finishing variation may occur, please make sure luminaires are checked before installation.
- The manufacturer reserves the right to improve the product specification without prior notice.



Installation must be done by a qualified electrician.























karizmaluce.com