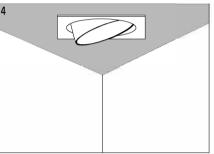

## $\mathsf{K}\mathsf{A}\mathsf{R}\mathsf{I}\mathsf{Z}\mathsf{M}\mathsf{A}\mathsf{I}\mathsf{uce}$

## INSTALLATION MANUAL - DEA CERES M

## PREPARATION:

- The mains isolator on the consumer unit/fuse board must be in "OFF" position before commencing any electrical work.
- The luminaires should be mounted on a flat, smooth surface.
- With all painted / plated products some shade and finishing variation may occur, please make sure luminaires are checked before installation.
- The manufacturer reserves the right to improve the product specification without prior notice.



Installation must be done by a qualified electrician.























karizmaluce.com