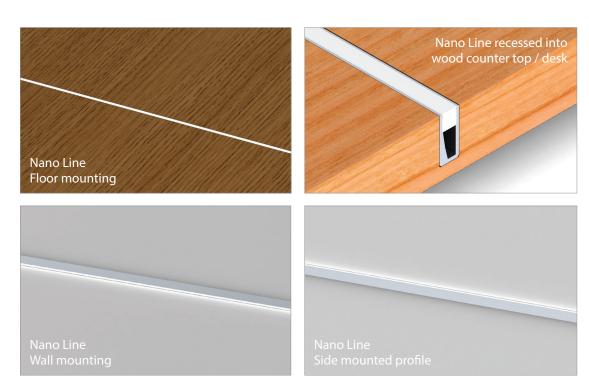

## NANO LINE; 6 x 14 mm

Nano Line (6x14mm) is the smallest linear profile in our current offer. As the diffuser we use UV resistant silicone material to achieve diffused, soft, homogenous, LEDs DOT's FREE 6mm line of light. The profile is dedicated for indirect light with 8mm width LED stripes. The heat dissipation of that profile can handle load of the LEDs up to 10W/m. Considering small capability of heat dissipation main application for the profile is accent led lighting with small power LEDs load. The profile can be recess into the floor (is walk over safe), walls, ceiling, kitchen furniture, tables. With the complete IP67 rated encapsulation the lamp will meet the wet environment requirements and the number of applications expands of showers, bathrooms, swimming pools, walking pads, sun terrace etc.