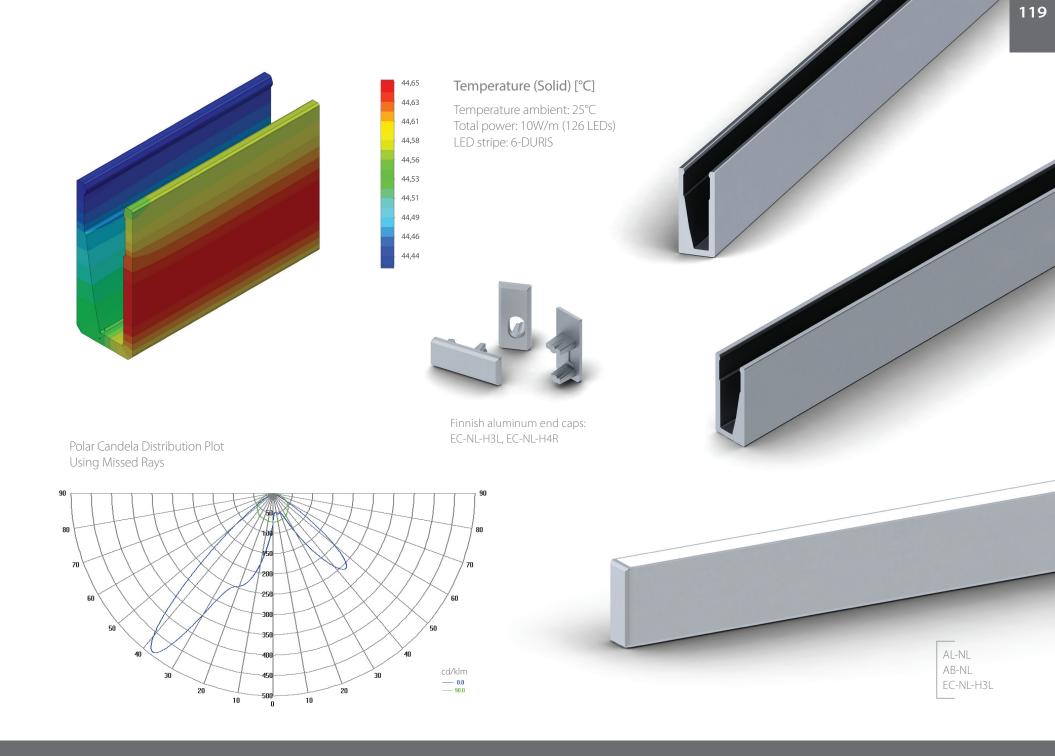

## NANO LINE; 6 x 14 mm

Nano Line (6x14mm) is the smallest linear profile in our current offer. As the diffuser we use UV resistant silicone material to achieve diffused, soft, homogenous, LEDs DOT's FREE 6mm line of light. The profile is dedicated for indirect light with 8mm width LED stripes. The heat dissipation of that profile can handle load of the LEDs up to 10W/m. Considering small capability of heat dissipation main application for the profile is accent led lighting with small power LEDs load. The profile can be recess into the floor (is walk over safe), walls, ceiling, kitchen furniture, tables. With the complete IP67 rated encapsulation the lamp will meet the wet environment requirements and the number of applications expands of showers, bathrooms, swimming pools, walking pads, sun terrace etc.