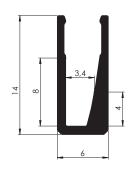

## NANO LINE; 6 x 14 mm

Nano Line (6x14mm) is the smallest linear profile in our current offer. As the diffuser we use UV resistant silicone material to achieve diffused, soft, homogenous, LEDs DOT's FREE 6mm line of light. The profile is dedicated for indirect light with 8mm width LED stripes. The heat dissipation of that profile can handle load of the LEDs up to 10W/m. Considering small capability of heat dissipation main application for the profile is accent led lighting with small power LEDs load. The profile can be recess into the floor (is walk over safe), walls, ceiling, kitchen furniture, tables. With the complete IP67 rated encapsulation the lamp will meet the wet environment requirements and the number of applications expands of showers, bathrooms, swimming pools, walking pads, sun terrace etc.