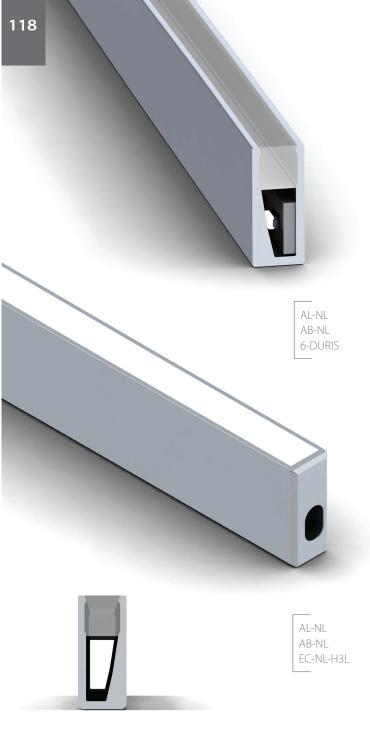

## NANO LINE; 6 x 14 mm

Nano Line (6x14mm) is the smallest linear profile in our current offer. As the diffuser we use UV resistant silicone material to achieve diffused, soft, homogenous, LEDs DOT's FREE 6mm line of light. The profile is dedicated for indirect light with 8mm width LED stripes. The heat dissipation of that profile can handle load of the LEDs up to 10W/m. Considering small capability of heat dissipation main application for the profile is accent led lighting with small power LEDs load. The profile can be recess into the floor (is walk over safe), walls, ceiling, kitchen furniture, tables. With the complete IP67 rated encapsulation the lamp will meet the wet environment requirements and the number of applications expands of showers, bathrooms, swimming pools, walking pads, sun terrace etc.