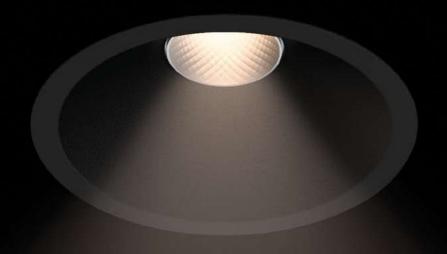

# One

One is the premium downlight for general and accent lighting with outstanding visual comfort and glare control, using high-definition Lightcore optic micro-reflectors at extremely precise beam angles. Its newest evolution features a die-cast body, more beam angles and an IP54-rated option for even more versatility.

## Body

Aluminium die-cast body and heat sink with electrostatic 100% polyester paint finish. Stainless steel springs. Option IP54 available.

### Optics

Lightcore is built based on micro surfaces with complex geometry coated with aluminium alloy, creating a high-gloss, entirely mirrored surface. Accurate reflector for a defined and controlled beam of light, achieving maximum efficiency. Developed in partnership with Bartenbach GmbH.

#### Light source

O/M LED modules with excellent colour consistency (2 step-MacAdam) and long operating lifespan (>50.000h; L80/B10). LED CRI>90 2700K, 3000K; CRI>80 4000K, Tunable White.

Lightcore optics