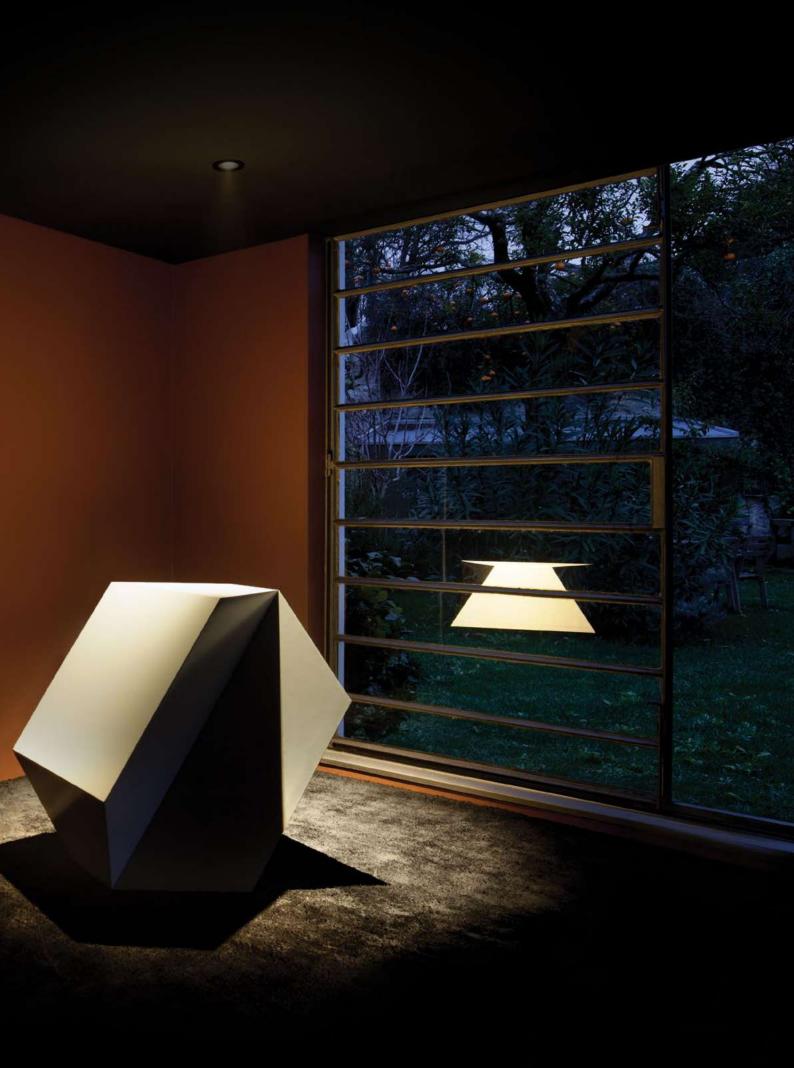

# One

One is the premium downlight for general and accent lighting with outstanding visual comfort and glare control, using high-definition Lightcore optic micro-reflectors at extremely precise beam angles. Its newest evolution features a die-cast body, more beam angles and an IP54-rated option for even more versatility.